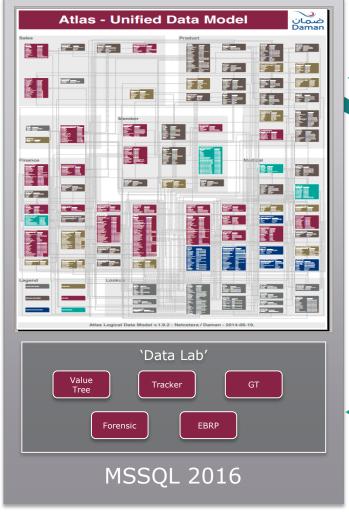

# 'Single source of truth' & basis for decision making

Atlas: Daman's World of Information

#### **Database technology**

Sybase, Oracle, ...

#### Software

Informatica, SAS, MS Add-in, Excel...

#### **Intelligence Content**

- Unified Data Model ("UDM")
- Information Assets (e.g. reports, tools, indicators, scripts, etc.)