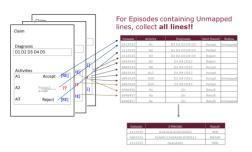

### Claims adjudication enhancement

- Identifying duplicates, history checks, ones in a lifetime and frequency rules
- Next step use machine learning for replicating medical decisions based on clone and similarity detection