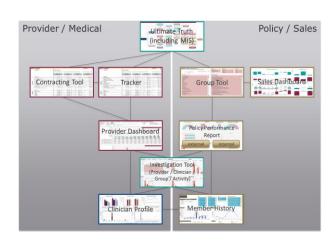

# 'Single source of truth' & basis for decision making

Atlas: Daman's World of Information

#### **Database technology**

Sybase, Oracle, ...

#### Software

Informatica, SAS, MS Add-in, Excel...

#### **Intelligence Content**

- Unified Data Model ("UDM")
- Information Assets (e.g. reports, tools, indicators, scripts, etc.)