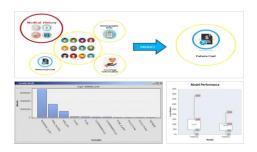

## Medical predictive renewal Underwriting

 Adding a second "medical experience based" pricing model to the tool kit of Underwriting