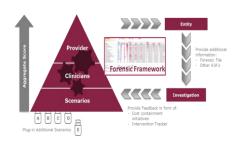

## Forensic Framework (Fraud, Waste and Abuse):

- Highlight suspects and suspicious behavior in Scenario and outlier detection
- · Distribution and utilization monitoring as well as intervention tracking