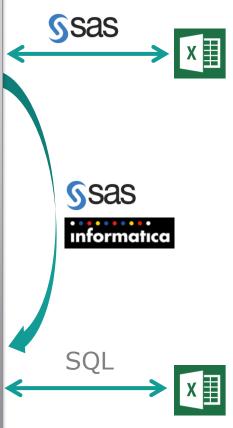

#### **Database technology**

Sybase, Oracle, ...

#### Software

Informatica, SAS, MS Add-in, Excel...