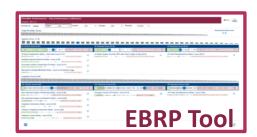

#### Q: How Daman does visualizes and uses the information

A: Quality measures in the EBRP tool