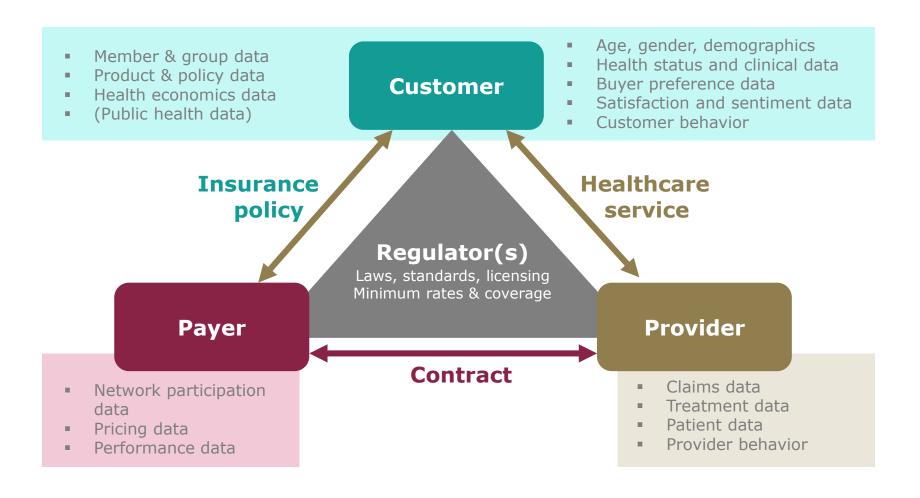

dinat Zayed

#### **Dubai:**

- Jumairah Lake Towers
- Dubai Capricorn Towers, Sheikh Zayed Road

## **Sharjah:**

Sharjah Branch

#### Branch serving plans:

Enhanced Plan

10/17/2016

Thiga Plan





# Daman Overview

#### Statistical Overview 2015











## Daman's Lines of Business

#### Insurance Plans and Thiqa Programme





- For Expatriates residing in the Emirate of Abu Dhabi with a monthly total salary package less than 5,000 AED per month.
- Subsidized, standard policy of 800 AED p.a.





- Products with different benefits: Core, Enhanced and Care.
- Risk-based pricing (individual and group policies).



Regional



- Daman is the exclusive Third Party Administrator (TPA) for the Thiqa plan.
- Risk Carrier: Abu Dhabi Government.



# Healthcare is complex and dynamic







## Live Demo

#### Overview



#### Q: How Daman answers these questions:

A: Tracker answers these questions simple and fast



## Q: What can I do, if I also know diagnoses?

A: Create new quality indicators based on diagnoses ... common cold with antibiotics, Create robust risk adjustment for quality metrics, Create indicators of quality related to treatments, Create a full insurance medical record

#### Q: How Daman does visualizes and uses the information

A: Quality measures in the EBRP tool



# 'Single source of truth' & basis for decision making

Atlas: Daman's World of Information









#### **Database technology**

Sybase, Oracle, ...

#### Software

Informatica, SAS, MS Add-in, Excel...

#### **Intelligence Content**

- Unified Data Model ("UDM")
- Information Assets (e.g.